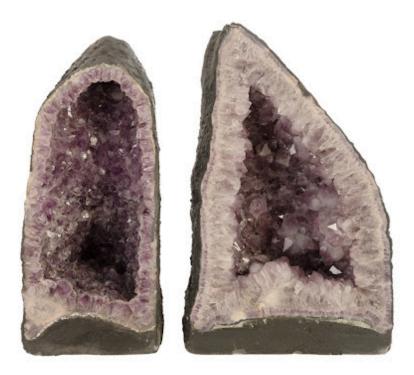

## XL, Assorted Styles

Amethyst boasts an intoxicating violet hue that has made it a staple in the world of jewelry. Rather than using it to make bracelets or necklaces, Phillips Collection aimed to go bigger with our Amethyst Sculptures. These large cuts of natural stone have been sourced from deep beneath the Earth's surface and act as the perfect accessory piece to make your home decor shine. The glassy crystalline formations encased within natural stone will add a sense of organic luster to any interior space. These sculptures are one-of-a-kind and available in many shapes and sizes. Size10x9x3Weight72 LBSMaterialAmethFinishNaturaColorBlack,SKUUS818

10x9x24"h (12x11x28"h packed) 72 LBS (95 LBS packed) Amethyst Natural Black, Purple US81828

Click here to view online