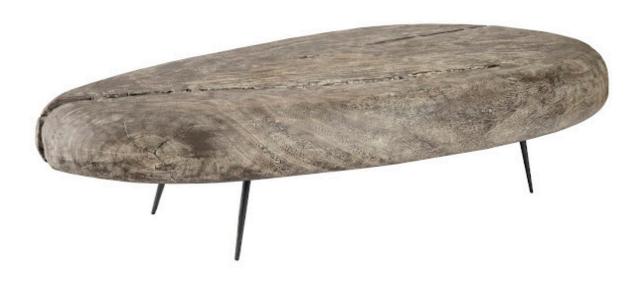

## SKIPPING STONE COFFEE TABLE WITH FORGED LEGS, LG

The Skipping Stone XL Gray Coffee Table is a traditional design that inspires nostalgia for the great era we now call Americana with a twist. It is made of wood in a gray stone finish. Oblong tables have commanded the middle of American living rooms and dens since our country's great woodworkers began plying their trade. We simply chose a reclaimed piece of wood in an organic shape to increase the table's appeal. A design detail of note is the thinness of the forged metal legs, which contemporizes the design a bit.

Size 65x32x17"h (67x34x19"h packed)

Weight 280 LBS (310 LBS packed)

Material Chamcha Wood, Metal

Finish Gray Stone
Color Gray, Black
SKU TH99999