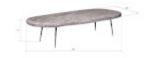

Size 65x32x17"h (67x34x19"h packed)

Weight 280 LBS (310 LBS packed)

Material Chamcha Wood, Metal

Finish Gray Stone
Color Gray, Black
SKU TH99999