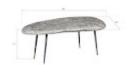

Size 46x26x17"h (48x28x19"h packed)

Weight 73 LBS (100 LBS packed)
Material Chamcha Wood, Metal

Finish Gray Stone
Color Gray, Black
SKU TH99997

Click here to view online