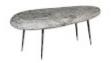

## SKIPPING STONE COFFEE TABLE WITH FORGED LEGS

SM

The Skipping Stone Medium Gray Coffee Table is a traditional design that inspires nostalgia for the great era we now call Americana with a twist. It is made of wood in a gray stone finish. Oblong tables have commanded the middle of American living rooms and dens since our country's great woodworkers began plying their trade. We simply chose a reclaimed piece of wood in an organic shape to increase the table's appeal. A design detail of note is the thinness of the forged metal legs, which contemporizes the design a bit.

Size 46x26x17"h (48x28x19"h packed)

Weight 73 LBS (100 LBS packed)
Material Chamcha Wood, Metal

Finish Gray Stone
Color Gray, Black
SKU TH99997

Click here to view online