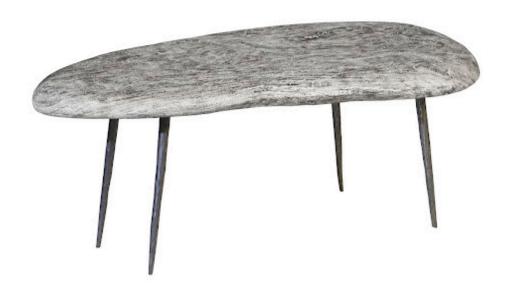

## SKIPPING STONE COFFEE TABLE WITH FORGED LEGS

SM

The Skipping Stone Medium Gray Coffee Table is a traditional design that inspires nostalgia for the great era we now call Americana with a twist. It is made of wood in a gray stone finish. Oblong tables have commanded the middle of American living rooms and dens since our country's great woodworkers began plying their trade. We simply chose a reclaimed piece of wood in an organic shape to increase the table's appeal. A design detail of note is the thinness of the forged metal legs, which contemporizes the design a bit.

Size 46x26x17"h (48x28x19"h packed)

Weight 73 LBS (100 LBS packed)
Material Chamcha Wood, Metal

Finish Gray Stone
Color Gray, Black
SKU TH99997

Click here to view online