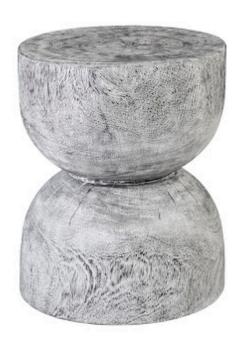

## **HOUR GLASS SIDE TABLE**

**Gray Stone** 

We at Phillips Collection are known for our furnishings in personable chamcha wood, a golden acacia that we responsibly source from the jungles of Asia. We have rescued the reclaimed pieces that make up the Hourglass Gray Side Table from being Nature's finest castaways by making them into elemental design statements. One design distinction of note on this side table is the natural graining of the wood on the sides and the textural beauty of the rings on the top that illustrate the life of the tree. This round side table reflects the ethos that Phillips Collection personifies: modern organic.

Size 16x16x20"h (18x18x22"h packed)

Weight 55 LBS (61 LBS packed)

Material Chamcha Wood

Finish Gray Stone

Color Gray

SKU **TH99995** 

Click here to view online