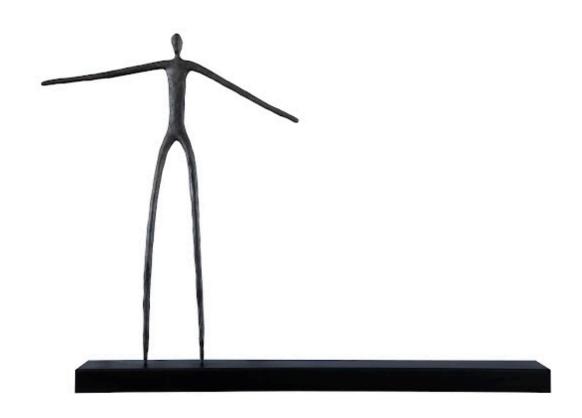

## Standing

The clean lines of the slim decorative sculpture ornamenting the Long Moveable Standing Man Shelf makes this a perfect accent piece for contemporary, modern farmhouse, and midcentury modern interiors. Abstractly rendered in metal in a bronze finish on a shelf in a black finish, the slim decorative accessory is whimsical on its own and will remain just as playful when other decorative elements are placed on the wood shelf. We also offer the long shelf with movable sitting, pointing, and leaning men, which can be combined in an artful arrangement on an accent wall. These same figures also ornament shorter shelves in our decorative offerings. Each of these reflect the ethos that Phillips Collection personifies: modern organic.