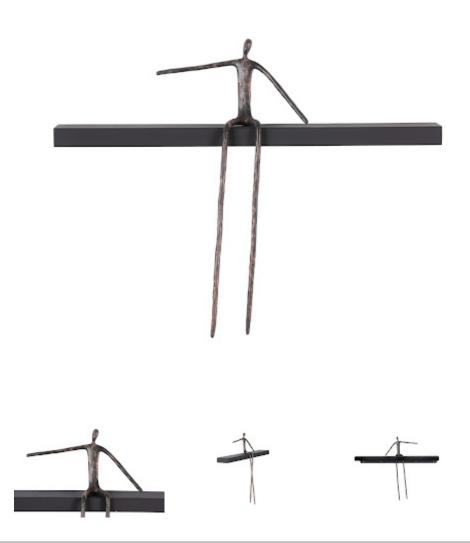

## MOVEABLE MAN ON SHELF Sitting, C

The clean lines of the slim decorative sculpture ornamenting the Long Moveable Leaning Man Shelf makes this a perfect accent piece for contemporary, modern farmhouse, and midcentury modern interiors. Abstractly rendered in metal in a bronze finish on a shelf in a black finish, the slim decorative accessory is whimsical on its own and will remain just as playful when other decorative elements are placed on the wood shelf. We also offer the long shelf with movable sitting, pointing, and standing men, which can be combined in an artful arrangement on an accent wall. These same figures also ornament shorter shelves in our decorative offerings. Each of these reflect the ethos that Phillips Collection personifies: modern organic.