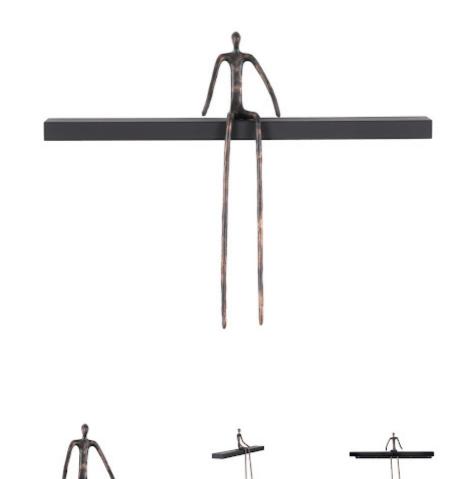

## MOVEABLE MAN ON SHELF Sitting, A

The clean lines of the slim decorative sculpture ornamenting the Long Moveable Sitting Man Shelf makes this a perfect accent piece for contemporary, modern farmhouse, and midcentury modern interiors. Abstractly rendered in metal in a bronze finish on a shelf in a black finish, the slim decorative accessory is whimsical on its own and will remain just as playful when other decorative elements are placed on the wood shelf. We also offer the long shelf with movable pointing, leaning, and standing men, which can be combined in an artful arrangement on an accent wall. These same figures also ornament shorter shelves in our decorative offerings. Each of these reflect the ethos that Phillips Collection personifies: modern organic.