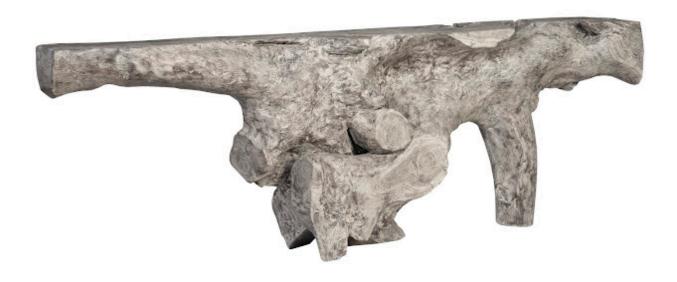

## FREEFORM CONSOLE TABLE

**Gray Stone** 

The Gray Stone Freeform Console Table is direct proof that Mother Nature herself is the Earth's ultimate artisan. When she lets her hair down and decides to let her imagination run wild, unbelievable masterstrokes of naturally formed art are sure to follow. Maintaining the original shape of the wood allows the beautiful wood grain to shine uninterrupted, bringing out the true character of the piece. Also offered in natural, bleached, perfect brown, and burnt edge finishes, all variations of the Freeform Console represent the Phillips Collection ethos: modern organic.

Size 91x14x31"h (94x17x34"h packed)

Weight 352 LBS (405 LBS packed)

Material Chamcha Wood

Finish Gray Stone

Color Gray

SKU **TH99908**