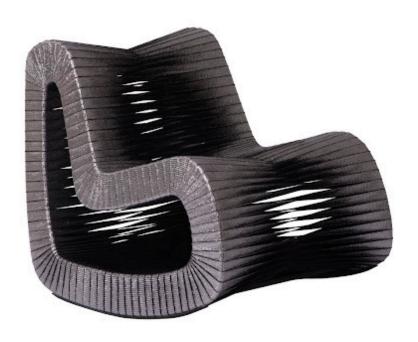

## **SEAT BELT ROCKING CHAIR**

Silver

This contemporary seating collection is by award-winning Thai designer, Nuttapong Charoenkitivarakorn. Inspired by the intertwining spools of fabric upon a visit to a seat belt factory, Nuttapong's striking chairs are easily recognizable by the braided backside. Woven on a frame made of wood and metal, the two-toned fabric playfully reveals a touch of color while maintaining a sophisticated style. Available in many colors ranging from black, white, grey to bolder colors like purple, red and lime green. Custom color matching available for quantities of 24 or more. Also available as a dining chair.