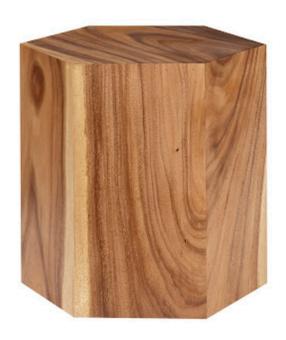

## **HONEYCOMB SIDE TABLE**

Chamcha Wood, MD

The Honeycomb Medium Side Table is sleek in its lines and expressive in its surface detail. Hand-crafted from natural solid wood, each table in this collection will have a unique character. We also offer side tables in large and small sizes, each with the same beautiful textural quality that earthy woodgrain exhibits. This is one of our collections that brings the beauty of Nature indoors and reflects the ethos that Phillips Collection personifies: modern organic.

Size 20.5x18x21"h (22x20x23"h packed)

Weight 40 LBS (45 LBS packed)

Material Chamcha Wood

Finish Natural
Color Brown
SKU TH99516

Click here to view online