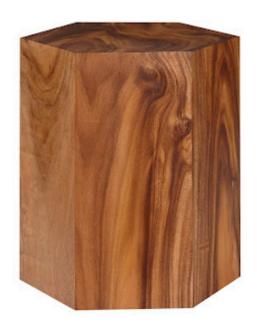

## **HONEYCOMB SIDE TABLE**

Chamcha Wood, LG

The Honeycomb Large Side Table is sleek in its lines and expressive in its surface detail. Hand-crafted from natural solid wood, each table in this collection will have a unique character. We also offer side tables in medium and small sizes, each with the same beautiful textural quality that earthy woodgrain exhibits. This is one of our collections that brings the beauty of Nature indoors and reflects the ethos that Phillips Collection personifies: modern organic.

Size 20.5x18x24"h (22x20x26"h packed)

Weight 46 LBS (51 LBS packed)

Material Chamcha Wood

Finish Natural
Color Brown

SKU **TH99515** 

Click here to view online