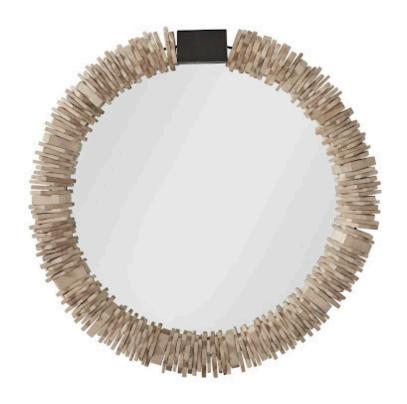

## **STACKED RING MIRROR**

Chamcha Wood, Bleached, MD

With a hint of tribal chic, the Medium Stacked-Ring Wood Mirror was created when circlets of chamcha wood were carved and slid onto the frame in a process similar to how a necklace would be made. This illustrates not only the talent of our design team to come up with such unusual stylistic statements, it also proves the dexterity with which our craftspeople execute their work. We also offer this mirror in a small size, and we have three sizes of wall art without the inset mirror. Each of these reflects the ethos that Phillips Collection personifies: modern organic.

Size 29x3x29"h (33x7x33"h packed)

Weight 15 LBS (25 LBS packed)

Material Chamcha Wood

Finish Bleached
Color Brown
SKU TH99507