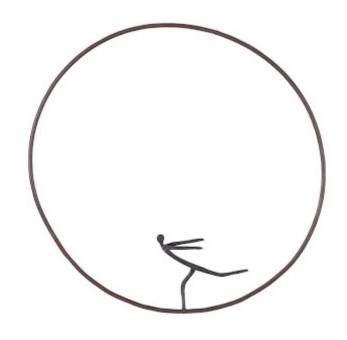

## **OLYMPIC FIGURE IN IRON RING**

Black, Rust, Style E

The clean lines of the slim decorative figure ornamenting the Skating Olympic Figure Sculpture makes this a perfect accent piece for contemporary, modern farmhouse, and midcentury modern interiors. Abstractly rendered in metal in a black finish, the slim decorative wall sculpture is whimsical on its own and will be even more playful when combined with other decorative wall sculptures in this series. Also ornamenting the rings are gymnast, dismount, leaping, and skating figures for a full array of athletes on the wall! Each of these reflect the ethos that Phillips Collection personifies: modern organic.