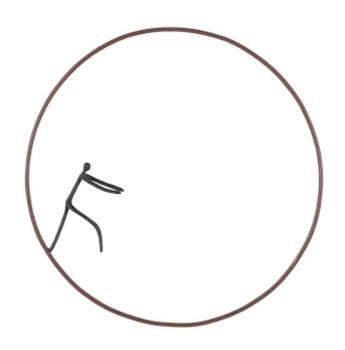

## **OLYMPIC FIGURE IN IRON RING**

Black, Rust, Style D

The clean lines of the slim decorative figure ornamenting the Leaping Olympic Figure Sculpture makes this a perfect accent piece for contemporary, modern farmhouse, and midcentury modern interiors. Abstractly rendered in metal in a black finish, the slim decorative wall sculpture is whimsical on its own and will be even more playful when combined with other decorative wall sculptures in this series. Also ornamenting the rings are gymnast, dismount, leaping, and skating figures for a full array of athletes on the wall! Each of these reflect the ethos that Phillips Collection personifies: modern organic.