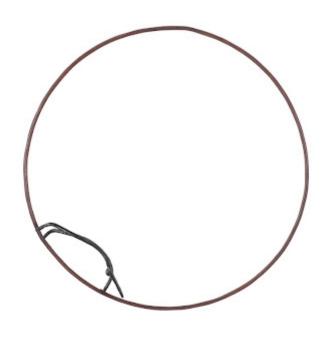

## **OLYMPIC FIGURE IN IRON RING**

Black, Rust, Style A

The clean lines of the slim decorative figure ornamenting the Tumbling Olympic Figure Sculpture makes this a perfect accent piece for contemporary, modern farmhouse, and midcentury modern interiors. Abstractly rendered in metal in a black finish, the slim decorative wall sculpture is whimsical on its own and will be even more playful when combined with other decorative wall sculptures in this series. Also ornamenting the rings are gymnast, dismount, leaping, and skating figures for a full array of athletes on the wall! Each of these reflect the ethos that Phillips Collection personifies: modern organic.