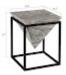

## INVERTED PYRAMID SIDE TABLE

Gray Stone, Wood/Metal, Black, SM

Set like a gem in its cubed frame, the Inverted Pyramid Small Side Table is an example of how beautifully Phillips Collection takes raw pieces of wood and pairs them with clean-lined metal frames to make them contemporary jewels in a space. Made of finely sanded inverted pyramids of wood in a gray stone finish, the top slides into a metal frame in a lush black finish. The size of this piece makes it perfect as a drinks table, as well. We also offer it in a larger size. Each of these reflects the ethos that we personify: modern organic.

14x14x18"h (18x18x22"h packed) 23 LBS (29 LBS packed) Chamcha Wood, Metal Gray Stone Gray, Black TH99493

Click here to view online