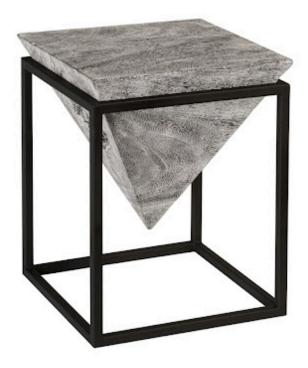

## INVERTED PYRAMID SIDE TABLE

Gray Stone, Wood/Metal, Black, SM

Set like a gem in its cubed frame, the Inverted Pyramid Small Side Table is an example of how beautifully Phillips Collection takes raw pieces of wood and pairs them with clean-lined metal frames to make them contemporary jewels in a space. Made of finely sanded inverted pyramids of wood in a gray stone finish, the top slides into a metal frame in a lush black finish. The size of this piece makes it perfect as a drinks table, as well. We also offer it in a larger size. Each of these reflects the ethos that we personify: modern organic.

14x14x18"h (18x18x22"h packed) 23 LBS (29 LBS packed) Chamcha Wood, Metal Gray Stone Gray, Black TH99493

Click here to view online