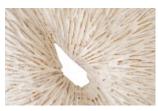

## CHAINSAW SCULPTURE ON STAND

White/Gold

Though the texture of natural woodgrain is always a lively element in a room, carving into surfaces in a sunray pattern gives the material added oomph. Our Chainsaw family of products, which includes the Chainsaw White Sculpture on a Stand, packs a punch with its distressed feel. Notice how the carved indentions flow from the middle to the sides and give the illusion they are in motion, details that bring this wood sculpture an industrial chic feel. Along with sculptures, we have wall tiles and tables in the Chainsaw lineup, each of which reflects the ethos that Phillips Collection personifies: modern organic.