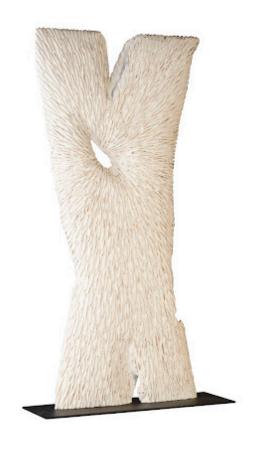

## CHAINSAW SCULPTURE ON STAND

White/Gold

Though the texture of natural woodgrain is always a lively element in a room, carving into surfaces in a sunray pattern gives the material added oomph. Our Chainsaw family of products, which includes the Chainsaw White Sculpture on a Stand, packs a punch with its distressed feel. Notice how the carved indentions flow from the middle to the sides and give the illusion they are in motion, details that bring this wood sculpture an industrial chic feel. Along with sculptures, we have wall tiles and tables in the Chainsaw lineup, each of which reflects the ethos that Phillips Collection personifies: modern organic.

Size 48x19x92"h (51x21x94"h packed)

Weight 175 LBS (200 LBS packed)

Material **Chamcha Wood** Finish

Color White, Gold, Black SKU TH99489

Click here to view online