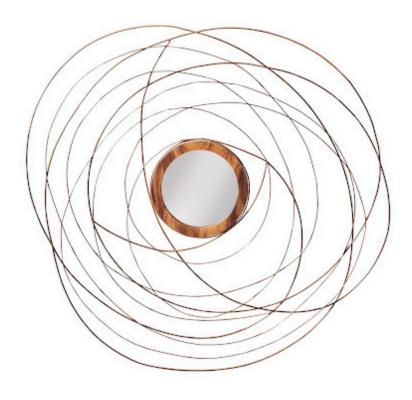

## **NEST MIRROR**

Chamcha Wood/Wire, Copper, LG

Just like a bird might weave its home, the Large Nest Mirror is made of wire that has been playfully wrapped loosely around a decorative mirror. The mirrored glass is framed by a thin circle of chamcha wood, a tonal element that echoes the warmth of the copper finish on the surface of the wire. We offer this round mirror in a smaller size. Personable on its own, hang the large-sized mirrors in a gallery wall installation with the smaller sizes to create a lively accent-wall arrangement. These decorative mirrors reflect the ethos that Phillips Collection personifies: modern organic.