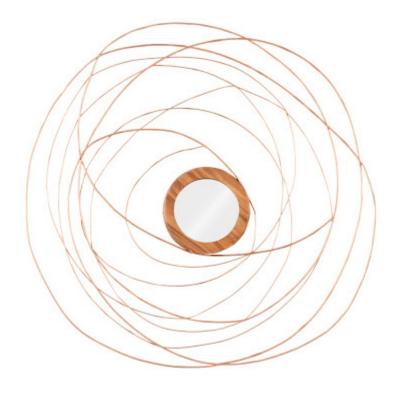

## **NEST MIRROR**

Chamcha Wood/Wire, Copper, SM

Just like a bird might weave its home, the Small Nest Mirror is made of wire that has been playfully wrapped loosely around a decorative mirror. The mirrored glass is framed by a thin circle of chamcha wood, a tonal element that echoes the warmth of the copper finish on the surface of the wire. We offer this round mirror in a larger size. Personable on its own, hang the small-sized mirrors in a gallery wall installation with the larger sizes to create a lively accent-wall arrangement. These decorative mirrors reflect the ethos that Phillips Collection personifies: modern organic.

Size 38x2x38"h (40x4x40"h packed)

Weight 5 LBS (7 LBS packed)
Material Chamcha Wood, Metal

Finish Copper, Natural

Color Brown TH99487

Click here to view online