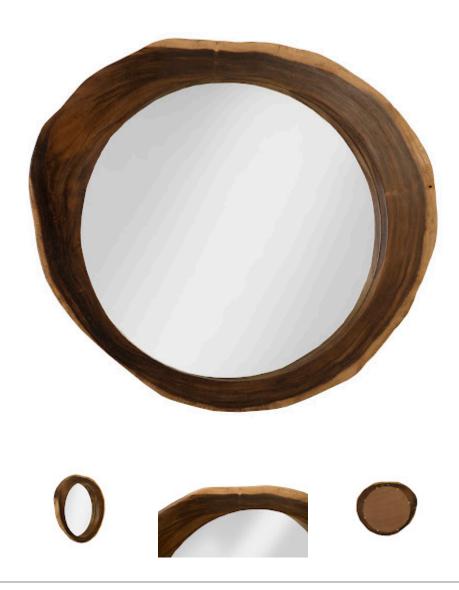

## **FREEFORM MIRROR**

The definition of "freeform" is to not conform to a regular or formal structure or shape. The Freeform Mirror by Phillips Collection takes this idea and runs wild. No two mirrors will look exactly the same due to the personality imbued via the asymmetrical, organically shaped frame. The unorthodox appearance and natural finish delivers a hearty, rustic feel to any living space. The Freeform Mirror perfectly encapsulates the Phillips Collection ethos: modern organic.