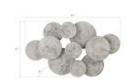

## **Gray Stone**

Like an artful arrangement of clouds floating in the stratosphere, the Clouds Gray Wall Art has a complex profile that will be the perfect asymmetrical decorative accent on any wall in a home. Made of mango wood in a gray stone finish, this version of Clouds would look stunning on a dark surface given the depth achieved with the circlets stacked at random. The rings that are pressed into its surface bring it a hint of texture. We also offer the Clouds Wall Art in composite in faux bois and gold leaf finishes, and in wood in a bleached finish. These decorative sculptures for the wall reflect the ethos that the Phillips Collection personifies: modern organic.