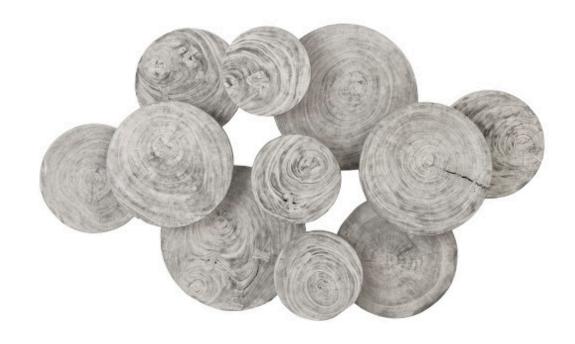

## **Gray Stone**

Like an artful arrangement of clouds floating in the stratosphere, the Clouds Gray Wall Art has a complex profile that will be the perfect asymmetrical decorative accent on any wall in a home. Made of mango wood in a gray stone finish, this version of Clouds would look stunning on a dark surface given the depth achieved with the circlets stacked at random. The rings that are pressed into its surface bring it a hint of texture. We also offer the Clouds Wall Art in composite in faux bois and gold leaf finishes, and in wood in a bleached finish. These decorative sculptures for the wall reflect the ethos that the Phillips Collection personifies: modern organic.