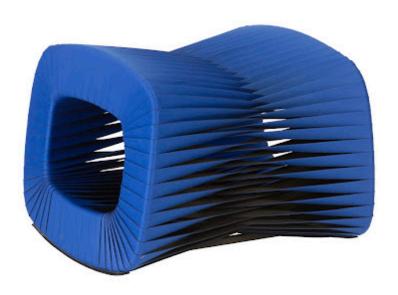

## Blue/Black

The Seat Belt Blue Ottoman is one of many offerings in this contemporary seating collection by award-winning Thai designer Nuttapong Charoenkitivarakorn. The design was inspired by the intertwining spools of fabric seen when visiting a seat belt factory. Nuttapong's striking chairs are easily recognizable by the braided backside and stiletto profile. The straps are woven on a frame made of wood that is reinforced with metal. There are monochromatic and two-toned versions, each of which are available in many colors. We offer custom color matching for quantities of 16 or more. All of these reflect the ethos that the Phillips Collection personifies: modern organic.

Size 24x24x20"h (28x24x22"h packed)

Weight 24 LBS (30 LBS packed)
Material Polycotton, Iron, MDF

Finish

Color Blue, Black SKU TH97871

Click here to view online