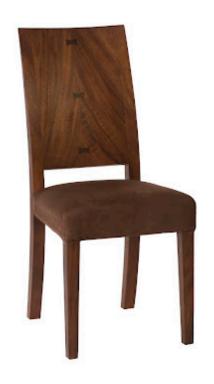

## Perfect Brown

The Origins Brown Dining Chair was created by a local Thai artisan utilizing exquisite craftsmanship. It is made of reclaimed chamcha wood, which we have rescued from being one of Nature's finest castaways by making it into an elemental design statement. There is butterfly detailing throughout the back of the chair—this and the fact that each piece is one of a kind, they will have beautiful imperfections unique to each piece. The style of this wood dining chair is fitting for a number of interiors, including modern farmhouse and industrial chic. There is an array of furnishings and accessories in the Origins Collection, which reflects the ethos that the Phillips Collection personifies: modern organic.

Size 23x18x39"h (27x22x43"h packed)

Weight 16 LBS (20 LBS packed)
Material Chamcha Wood, Fabric

Finish Perfect Brown

Color Brown TH97832