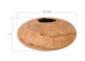

## LIGHTNING VASE

Mango Wood, Low 13"-14"Dia

Carved from natural solid wood, the Lightning Round Short Vase is one of a number of shapes in the Lightning Collection. The beautiful fractal pattern was created when our skilled artisans positioned a liquid material on the wood and placed two electrodes at each end. The patterns that emerged pay homage to the tree's DNA. The lightning patterns that run along the surfaces of these decorative wood vessels will bring powerful organic texture to a space. Place one as the centerpiece of a tabletop tableau in a modern living room or slide it into a shelf in a transitional den and you'll see just how versatile this round decorative accent can be. We offer several shapes in vases and bottles in this collection, each of which reflects the ethos that Phillips Collection personifies: modern organic.