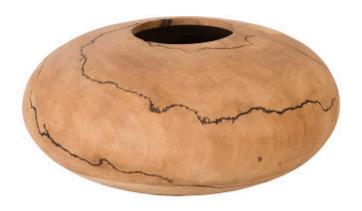

## LIGHTNING VASE

Mango Wood, Low 13"-14"Dia

Carved from natural solid wood, the Lightning Round Short Vase is one of a number of shapes in the Lightning Collection. The beautiful fractal pattern was created when our skilled artisans positioned a liquid material on the wood and placed two electrodes at each end. The patterns that emerged pay homage to the tree's DNA. The lightning patterns that run along the surfaces of these decorative wood vessels will bring powerful organic texture to a space. Place one as the centerpiece of a tabletop tableau in a modern living room or slide it into a shelf in a transitional den and you'll see just how versatile this round decorative accent can be. We offer several shapes in vases and bottles in this collection, each of which reflects the ethos that Phillips Collection personifies: modern organic.

Size 13x14x6"h (17x17x10"h packed)

Weight 4 LBS (6 LBS packed)

Material Mango

Finish Charred, Natural

Color Brown SKU TH97711

Click here to view online