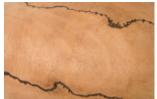

## LIGHTNING VASE

Mango Wood, Low 13"-14"Dia

Carved from natural solid wood, the Lightning Round Short Vase is one of a number of shapes in the Lightning Collection. The beautiful fractal pattern was created when our skilled artisans positioned a liquid material on the wood and placed two electrodes at each end. The patterns that emerged pay homage to the tree's DNA. The lightning patterns that run along the surfaces of these decorative wood vessels will bring powerful organic texture to a space. Place one as the centerpiece of a tabletop tableau in a modern living room or slide it into a shelf in a transitional den and you'll see just how versatile this round decorative accent can be. We offer several shapes in vases and bottles in this collection, each of which reflects the ethos that Phillips Collection personifies: modern organic.