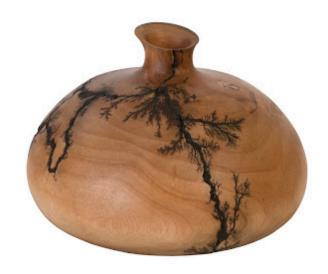

## **LIGHTNING VASE**

Mango Wood, Short

Carved from natural solid wood, the Lightning Round Short-Neck Vase is one of a number of shapes in the Lightning Collection. The beautiful fractal pattern was created when our skilled artisans positioned a liquid material on the wood and placed two electrodes at each end. The patterns that emerged pay homage to the tree's DNA. The lightning patterns that run along the surfaces of these decorative wood vessels will bring powerful organic texture to a space. Place one as the centerpiece of a tabletop tableau in a modern living room or slide it into a shelf in a transitional den and you'll see just how versatile this round decorative accent can be. We offer several shapes in vases and bottles in this collection, each of which reflects the ethos that Phillips Collection personifies: modern organic.

Size 8.5x8x8"h (9.5x9x9"h packed)

Weight 4 LBS (6 LBS packed)

Material Mango

Finish Charred, Natural

Color Brown SKU TH97707

Click here to view online