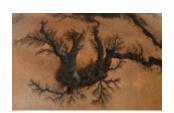

## **LIGHTNING VASE**

Mango Wood, Short

Carved from natural solid wood, the Lightning Round Short-Neck Vase is one of a number of shapes in the Lightning Collection. The beautiful fractal pattern was created when our skilled artisans positioned a liquid material on the wood and placed two electrodes at each end. The patterns that emerged pay homage to the tree's DNA. The lightning patterns that run along the surfaces of these decorative wood vessels will bring powerful organic texture to a space. Place one as the centerpiece of a tabletop tableau in a modern living room or slide it into a shelf in a transitional den and you'll see just how versatile this round decorative accent can be. We offer several shapes in vases and bottles in this collection, each of which reflects the ethos that Phillips Collection personifies: modern organic.