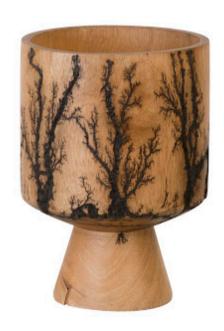

## LIGHTNING VASE

Mango Wood, Cup Shape

Carved from natural solid wood, the Lightning Urn Vase is one of a number of shapes in the Lightning Collection. The beautiful fractal pattern was created when our skilled artisans positioned a liquid material on the wood and placed two electrodes at each end. The patterns that emerged pay homage to the tree's DNA. The lightning patterns that run along the surfaces of these decorative wood vessels will bring powerful organic texture to a space. Place one as the centerpiece of a tabletop tableau in a modern living room or slide it into a shelf in a transitional den and you'll see just how versatile this round decorative accent can be. We offer several shapes in vases and bottles in this collection, each of which reflects the ethos that Phillips Collection personifies: modern organic.

Size 9x9x13"h (11x11x15"h packed)

Weight 2 LBS (4 LBS packed)

Material Mango

Finish Charred, Natural

Color Brown TH97706

Click here to view online