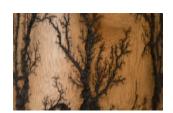

## LIGHTNING VASE

Mango Wood, Cup Shape

Carved from natural solid wood, the Lightning Urn Vase is one of a number of shapes in the Lightning Collection. The beautiful fractal pattern was created when our skilled artisans positioned a liquid material on the wood and placed two electrodes at each end. The patterns that emerged pay homage to the tree's DNA. The lightning patterns that run along the surfaces of these decorative wood vessels will bring powerful organic texture to a space. Place one as the centerpiece of a tabletop tableau in a modern living room or slide it into a shelf in a transitional den and you'll see just how versatile this round decorative accent can be. We offer several shapes in vases and bottles in this collection, each of which reflects the ethos that Phillips Collection personifies: modern organic.