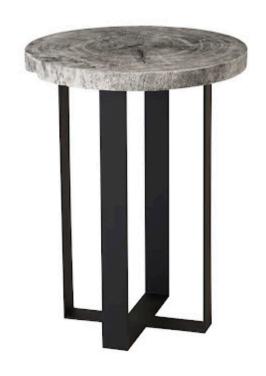

## CHULETA BAR TABLE ON BLACK METAL BASE

Chamcha Wood, Gray Stone

The perfect example of how we use even the smallest pieces of natural wood we source, the Chuleta Gray Bar Table is made from a slice of chamcha wood that many product designers would see as useless castaways. We rescued it and placed it atop black metal legs. The texture of the grain makes this an elemental introduction to a space. We offer this table in a natural version and have Chuleta wall tiles in our line-up as well. All of these personify the modern organic ethos for which Phillips Collection is renowned.

Size 32x32x42"h (34x34x44"h packed)

Weight 135 LBS (165 LBS packed)

Material Wood, Metal
Finish Gray Stone
Color Gray, Black
SKU TH97701

Click here to view online