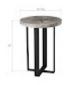

Size 32x32x42"h (34x34x44"h packed)

Weight 135 LBS (165 LBS packed)

Material Wood, Metal
Finish Gray Stone
Color Gray, Black
SKU TH97701

Click here to view online