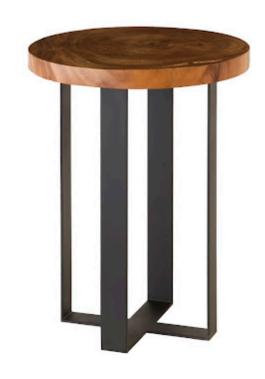

## **CHULETA BAR TABLE ON BLACK METAL BASE**

Chamcha Wood, Natural

The perfect example of how we use even the smallest pieces of natural wood we source, the Chuleta Natural Bar Table is made from a slice of chamcha wood that many product designers would see as useless castaways. We rescued it and placed it atop black metal legs. The warmth of the wood and the texture of the grain makes this an elemental introduction to a space. We offer this table in a gray version and have Chuleta wall tiles in our line-up as well. All of these personify the modern organic ethos for which Phillips Collection is renowned.

31x31x42"h (33x33x44"h packed) Size

132 LBS (160 LBS packed) Weight

Chamcha Wood, Iron Material

Finish Natural

Brown, Black Color

TH97700 SKU

Click here to view online