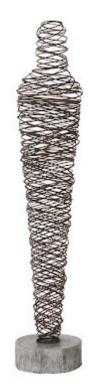

## ABSTRACT WIRE MAN FLOOR SCULPTURE

Abstracting the human form has been a fascination for artists since burnt sticks created charcoal that was used to draw on cave walls. Our artisans have created our own industrial chic version with the Small Abstract Wire Man Floor Sculpture. At 68-inches tall, the mummy-like shape packs an edgy wallop. It takes great patience and skill to bend wire so fluidly, particularly when the results are so contemporary, which makes this metal sculpture perfect for the Phillips Collection ethos of modern organic. We offer this design in a larger size.

Size 1 Weight 2 Material 1 Finish ( Color ( SKU 1

14x14x68"h (16x16x70"h packed) 48 LBS (60 LBS packed) Metal, Wood Gray Stone Gray TH97698

Click here to view online