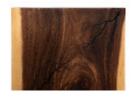

## LIGHTNING WALL TILE

## Chamcha Wood

Though it is widely known that lightning never strikes twice, it has sizzled several times to create the Lightning Wall Tile. Made of chamcha wood, the tile has markings that are created when an electrode is applied to its surface and the fire follows natural markings in the tree's DNA. Each of these pieces of art are unique because every specimen of wood has its own veining that invites the fire to follow it along. Making a contemporary wall tile with this level of specificity exemplifies the Phillips Collection ethos of modern organic.