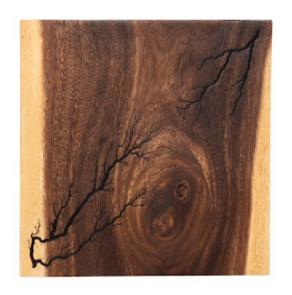

## LIGHTNING WALL TILE

## Chamcha Wood

Though it is widely known that lightning never strikes twice, it has sizzled several times to create the Lightning Wall Tile. Made of chamcha wood, the tile has markings that are created when an electrode is applied to its surface and the fire follows natural markings in the tree's DNA. Each of these pieces of art are unique because every specimen of wood has its own veining that invites the fire to follow it along. Making a contemporary wall tile with this level of specificity exemplifies the Phillips Collection ethos of modern organic.

Size 14x1x14"h (16x3x16"h packed)

Weight 3 LBS (5 LBS packed)

Material Chamcha Wood

Finish Natural
Color Brown
SKU TH97693

Click here to view online