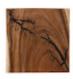

## LIGHTNING WALL TILE

## Chamcha Wood

Though it is widely known that lightning never strikes twice, it has sizzled several times to create the Lightning Wall Tile. Made of chamcha wood, the tile has markings that are created when an electrode is applied to its surface and the fire follows natural markings in the tree's DNA. Each of these pieces of art are unique because every specimen of wood has its own veining that invites the fire to follow it along. Making a contemporary wall tile with this level of specificity exemplifies the Phillips Collection ethos of modern organic.