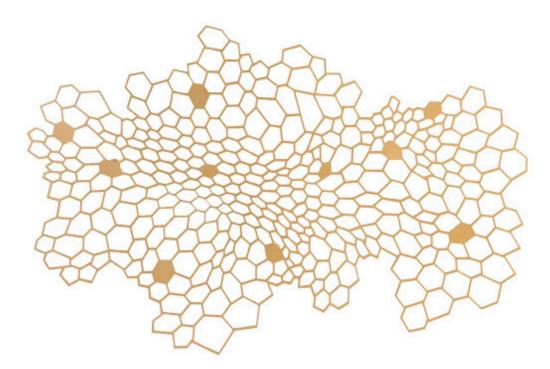

## HONEYCOMB WALL ART

The Honeycomb Medium Wall Art will have those who spy it buzzing. Made from thick-gauge metal that is laser cut and finished in a satin metallic hue, the gold wall sculpture extends from its smartly hidden mounts to make it appear it is rippling. This gives the impression that the decorative accent is always in movement. We also offer the Honeycomb in small and large sizes, which makes these beautiful gold wall sculptures perfect for arranging in a gallery-wall installation. Each of these reflects the ethos that Phillips Collection personifies: modern organic.

| Size     | 39x3x26"h (41x5x28"h packed) |
|----------|------------------------------|
| Weight   | 4 LBS (7 LBS packed)         |
| Material | Metal                        |
| Finish   | Brass                        |
| Color    | Brown                        |
| SKU      | TH97671                      |