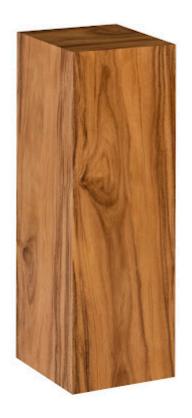

## **PRISM PEDESTAL**

Large, Natural

The Prism Large Natural Pedestal is made of reclaimed chamcha wood, which we have rescued from being one of Nature's finest castaways by making it into an elemental design statement. The fact that each piece is one of a kind means they will have beautiful imperfections that are unique to each piece. The style of this wood pedestal is fitting for a number of interiors, including traditional, transitional, modern farmhouse, and industrial chic. There is an array of furnishings and accessories in the Origins Collection, which reflects the ethos that the Phillips Collection personifies: modern organic.

Size 14x14x44"h (18x18x48"h packed)

Weight 62 LBS (70 LBS packed)

Material Chamcha Wood

Finish Natural
Color Brown
SKU TH97661

Click here to view online