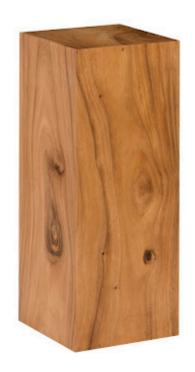

## **PRISM PEDESTAL**

Medium, Natural

The Prism Medium Natural Pedestal is made of reclaimed chamcha wood, which we have rescued from being one of Nature's finest castaways by making it into an elemental design statement. The fact that each piece is one of a kind means they will have beautiful imperfections that are unique to each piece. The style of this wood pedestal is fitting for a number of interiors, including traditional, transitional, modern farmhouse, and industrial chic. There is an array of furnishings and accessories in the Origins Collection, which reflects the ethos that the Phillips Collection personifies: modern organic.

Size 14x14x36"h (18x18x40"h packed)

Weight 50 LBS (56 LBS packed)

Material Chamcha Wood

Finish Natural
Color Brown
SKU TH97660

Click here to view online