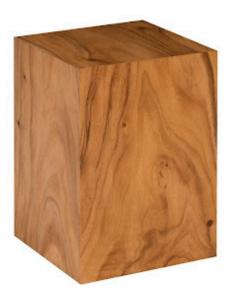

## **PRISM PEDESTAL**

Small, Natural

The Prism Small Natural Pedestal is made of reclaimed chamcha wood, which we have rescued from being one of Nature's finest castaways by making it into an elemental design statement. The fact that each piece is one of a kind means they will have beautiful imperfections that are unique to each piece. The style of this wood pedestal is fitting for a number of interiors, including traditional, transitional, modern farmhouse, and industrial chic. There is an array of furnishings and accessories in the Origins Collection, which reflects the ethos that the Phillips Collection personifies: modern organic.

Size Weight Material Finish Color

SKU

14x14x20"h (18x18x24"h packed) 33 LBS (37 LBS packed) Chamcha Wood Natural Brown TH97659

Click here to view online