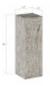

## **PRISM PEDESTAL**

Large, Gray Stone

The Prism Large Gray Pedestal is made of reclaimed chamcha wood, which we have rescued from being one of Nature's finest castaways by making it into an elemental design statement. The fact that each piece is one of a kind means they will have beautiful imperfections that are unique to each piece. The style of this wood pedestal is fitting for a number of interiors, including traditional, transitional, modern farmhouse, and industrial chic. There is an array of furnishings and accessories in the Origins Collection, which reflects the ethos that the Phillips Collection personifies: modern organic.

Size 14x14x44"h (18x18x48"h packed)

Weight 62 LBS (70 LBS packed)

Material Chamcha Wood

Finish Gray Stone

Color Gray

SKU **TH97658** 

Click here to view online