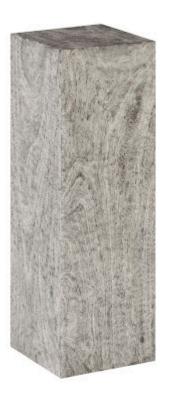

## **PRISM PEDESTAL**

Large, Gray Stone

The Prism Large Gray Pedestal is made of reclaimed chamcha wood, which we have rescued from being one of Nature's finest castaways by making it into an elemental design statement. The fact that each piece is one of a kind means they will have beautiful imperfections that are unique to each piece. The style of this wood pedestal is fitting for a number of interiors, including traditional, transitional, modern farmhouse, and industrial chic. There is an array of furnishings and accessories in the Origins Collection, which reflects the ethos that the Phillips Collection personifies: modern organic.

Size 14x14x44"h (18x18x48"h packed)

Weight 62 LBS (70 LBS packed)

Material Chamcha Wood

Finish Gray Stone

Color Gray

SKU **TH97658** 

Click here to view online