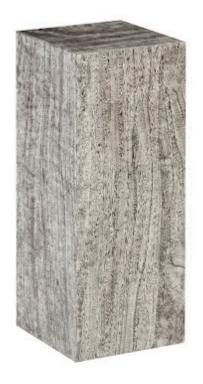

## **PRISM PEDESTAL**

## Medium, Gray Stone

The Prism Medium Gray Stone Pedestal is made of reclaimed chamcha wood, which we have rescued from being one of Nature's finest castaways by making it into an elemental design statement. The fact that each piece is one of a kind means they will have beautiful imperfections that are unique to each piece. The style of this wood pedestal is fitting for a number of interiors, including traditional, transitional, modern farmhouse, and industrial chic. There is an array of furnishings and accessories in the Origins Collection, which reflects the ethos that the Phillips Collection personifies: modern organic.

Size 14x14x Weight 50 LBS Material Chamo Finish Gray S Color Gray SKU TH976

14x14x36"h (18x18x40"h packed) 50 LBS (56 LBS packed) Chamcha Wood Gray Stone Gray TH97657

Click here to view online