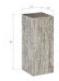

## **PRISM PEDESTAL**

## Medium, Gray Stone

The Prism Medium Gray Stone Pedestal is made of reclaimed chamcha wood, which we have rescued from being one of Nature's finest castaways by making it into an elemental design statement. The fact that each piece is one of a kind means they will have beautiful imperfections that are unique to each piece. The style of this wood pedestal is fitting for a number of interiors, including traditional, transitional, modern farmhouse, and industrial chic. There is an array of furnishings and accessories in the Origins Collection, which reflects the ethos that the Phillips Collection personifies: modern organic.

Size 14x14x Weight 50 LBS Material Chamo Finish Gray S Color Gray SKU TH976

14x14x36"h (18x18x40"h packed) 50 LBS (56 LBS packed) Chamcha Wood Gray Stone Gray TH97657

Click here to view online