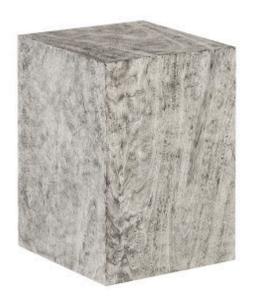

## **PRISM PEDESTAL**

Small, Gray Stone

The Prism Small Gray Stone Pedestal is made of reclaimed chamcha wood, which we have rescued from being one of Nature's finest castaways by making it into an elemental design statement. The fact that each piece is one of a kind means they will have beautiful imperfections that are unique to each piece. The style of this wood pedestal is fitting for a number of interiors, including traditional, transitional, modern farmhouse, and industrial chic. There is an array of furnishings and accessories in the Origins Collection, which reflects the ethos that the Phillips Collection personifies: modern organic.

Size 14x14x20"h (18x18x24"h packed)

Weight 33 LBS (37 LBS packed)

Material Chamcha Wood

Finish Gray Stone

Color Gray

SKU **TH97656** 

Click here to view online