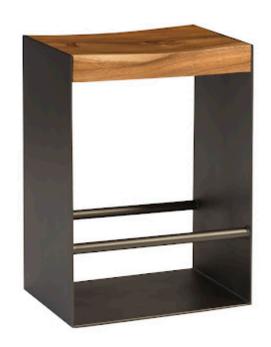

## IRON FRAME COUNTER STOOL, NATURAL

We at Phillips Collection are known for our furnishings in personable wood that we responsibly source from the jungles of Asia. The Iron Frame Counter Stool has a seat we've rescued from being one of Nature's finest castaways by making it into an elemental design statement. Several design distinctions of note on this wood and metal bar stool are the natural graining on the surface of the seat and how perfectly the slice of wood is cradled by the frame. The counter stool reflects the ethos that Phillips Collection personifies: modern organic. We also offer this design in a shorter stool and as a bar stool.

Size 18x12x25"h (22x16x29"h packed)

Weight 62 LBS (72 LBS packed)

Material Wood, Metal

Finish Natural

Color Black, Brown

SKU **TH97640** 

Click here to view online