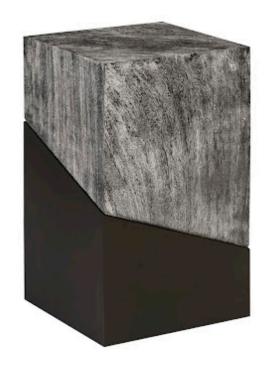

## **GEOMETRY SIDE TABLE**

## **Gray Stone**

Playing around with shapes is one of the main implements in our tool kit at Phillips Collection. In combining the deepest black and natural wood on slant, as we have with our Geometry Medium Gray Side Table, we've created a sophisticated profile that brings organic warmth and contemporary cleanness to a space. The surface variations of the woodgrain also bring texture into a room. We have a wide array of shapes in coffee tables, console tables, and side tables in this collection, as well as tables in a natural finish, and stools and wall tiles. Each of these reflects the ethos that we personify: modern organic.

Size 14x14x24"h (18x18x28"h packed)

Weight 36 LBS (66 LBS packed)

Material Wood, Metal

Finish Gray Stone

Color **Gray** 

SKU **TH97559** 

Click here to view online