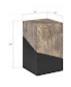

## **Gray Stone**

Playing around with shapes is one of the main implements in our tool kit at Phillips Collection. In combining the deepest black and natural wood on slant, as we have with our Geometry Medium Gray Side Table, we've created a sophisticated profile that brings organic warmth and contemporary cleanness to a space. The surface variations of the woodgrain also bring texture into a room. We have a wide array of shapes in coffee tables, console tables, and side tables in this collection, as well as tables in a natural finish, and stools and wall tiles. Each of these reflects the ethos that we personify: modern organic.

Size 14x14x24"h (18x18x28"h packed)

Weight 36 LBS (66 LBS packed)

Material Wood, Metal

Finish Gray Stone

Color **Gray** 

SKU **TH97559** 

Click here to view online