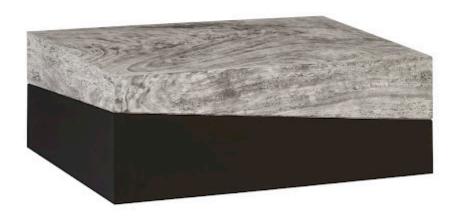

## **GEOMETRY COFFEE TABLE**

## **Gray Stone**

Playing around with shapes is one of the main implements in our tool kit at Phillips Collection. In combining the deepest black and natural wood on slant, as we have with our Geometry Rectangular Gray Coffee Table, we've created a sophisticated profile that brings organic warmth and contemporary cleanness to a space. The surface variations of the woodgrain also bring texture into a room. We have a wide array of shapes in coffee tables, console tables, and side tables in this collection, as well as tables in a natural finish, and stools and wall tiles. Each of these reflects the ethos that we personify: modern organic.

Size 48x30x17"h (50x32x19"h packed)

Weight 120 LBS (150 LBS packed)

Material Wood, Iron
Finish Gray Stone

Gray, Black SKU TH97558

Click here to view online