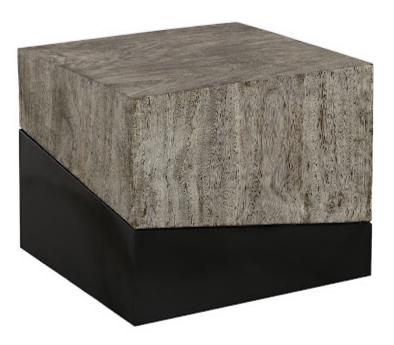

## **GEOMETRY SIDE TABLE**

## Gray Stone

Playing around with shapes is one of the main implements in our tool kit at Phillips Collection. In combining the deepest black and natural wood on slant, as we have with our Geometry Large Gray Side Table, we've created a sophisticated profile that brings organic warmth and contemporary cleanness to a space. The surface variations of the woodgrain also bring texture into a room. We have a wide array of shapes in coffee tables, console tables, and side tables in this collection, as well as tables in a natural finish, and stools and wall tiles. Each of these reflects the ethos that we personify: modern organic.