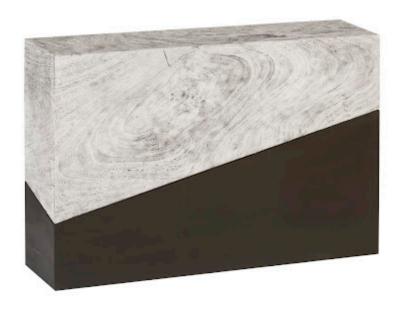

## **GEOMETRY CONSOLE TABLE**

**Gray Stone** 

Playing around with shapes is one of the main implements in our tool kit at Phillips Collection. In combining the deepest black and natural wood on slant, as we have with our Geometry Gray Console Table, we've created a sophisticated profile that brings organic warmth and contemporary cleanness to a space. The surface variations of the woodgrain also bring texture into a room. We have a wide array of shapes in coffee tables, console tables, and side tables in this collection, as well as tables in a natural finish, and stools and wall tiles. Each of these reflects the ethos that we personify: modern organic.

Size 48x12x32"h (50x14x34"h packed)

Weight 132 LBS (170 LBS packed)

Material Wood, Iron
Finish Gray Stone
Color Gray, Black
SKU TH97556

Click here to view online