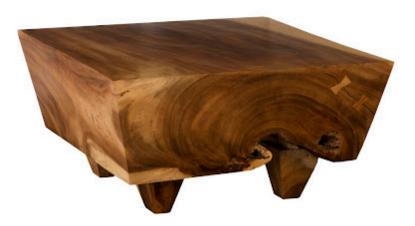

## **CORE COFFEE TABLE**

Utilizing the dense, solid cross section from the heart of a tree, our Natural Core Coffee Tables are an ode to the strength and scale of Mother Nature's most important monuments. These tables are one solid piece and feature minimal organic cracks. As a result, the Core Coffee Tables have an excess of surface space, while also providing a breathtaking view of the natural grain. While simple in concept, the Core collection exudes a sense of power and strength that truly aligns it with the Phillips collection ethos: modern organic. Size 32 Weight 12 Material W Finish Color B SKU TI

32x32x17"h (34x34x19"h packed) 145 LBS (170 LBS packed) Wood

Brown TH97534