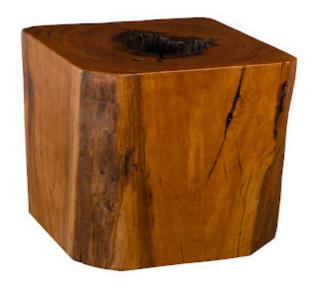

## **CHASM SIDE TABLE**

## Natural

A chasm is a deep crack within the surface of the Earth. Formed from the shifting of tectonic plates beneath the earth's surface, these natural wonders are one of Mother Nature's most impressive brush strokes. The Natural Chasm Side Tables from Phillips Collection aim to mimic that feeling of awe and wonder from gazing down into the Earth's crust. The Chasm Side Tables are also offered in a burnt edge finish as well, both of which represent the Phillips Collection ethos: modern organic.

Size 20x20x18"h (22x22x20"h packed)

Weight 80 LBS (90 LBS packed)

Material Wood

Finish Natural

Color Brown

SKU TH97510

Click here to view online