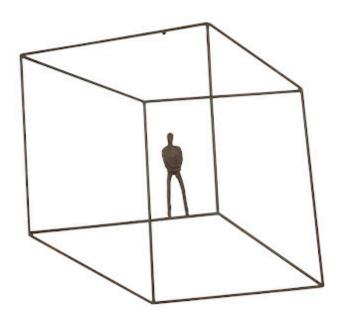

## **PERSPECTIVE WALL ART**

Square, Standing Arms Down

Perception is a critical tool where interior design is concerned, and we've created the Perspective collection of wall art to shake things up a bit. The series of decorative wall sculptures has playful thin figures encased in telescoping wire cages that seem to stretch and morph before the eye, as you can see from the Perspective Standing Wall Art. This is one of our collections of wall art that is perfect for hanging in gallery wall installations, and is one that you can play around with to your heart's content. Each of these pieces of decorative wall art reflects the ethos that the Phillips Collection personifies: modern organic.