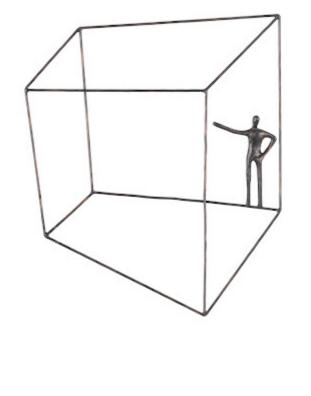

## PERSPECTIVE WALL ART

## Square, Standing Arm Up

Perception is a critical tool where interior design is concerned, and we've created the Perspective collection of wall art to shake things up a bit. The series of decorative wall sculptures has playful thin figures encased in telescoping wire cages that seem to stretch and morph before the eye, as you can see from the Perspective Waving Wall Art. This is one of our collections of wall art that is perfect for hanging in gallery wall installations, and is one that you can play around with to your heart's content. Each of these pieces of decorative wall art reflects the ethos that the Phillips Collection personifies: modern organic. Size18x1x22"h (20x3x24"h packed)Weight6 LBS (9 LBS packed)MaterialMetalFinishRustColorBrownSKUTH97100