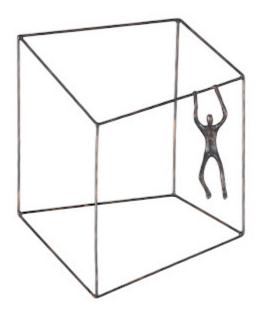

## **PERSPECTIVE WALL ART**

Square, Hanging

Perception is a critical tool where interior design is concerned, and we've created the Perspective collection of wall art to shake things up a bit. The series of decorative wall sculptures has playful thin figures encased in telescoping wire cages that seem to stretch and morph before the eye, as you can see from the Perspective Hanging Wall Art. This is one of our collections of wall art that is perfect for hanging it gallery wall installations, and is one that you can play around with to your heart's content. Each of these pieces of decorative wall art reflects the ethos that the Phillips Collection personifies: modern organic.