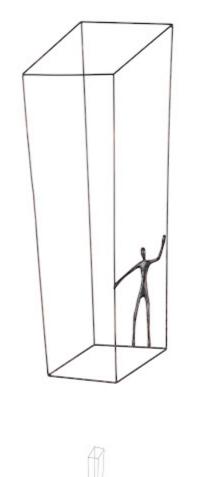

## Rectangular, Standing Right

Perception is a critical tool where interior design is concerned, and we've created the Perspective collection of wall art to shake things up a bit. The series of decorative wall sculptures has playful thin figures encased in telescoping wire cages that seem to stretch and morph before the eye, as you can see from the Perspective Side Waving Wall Art. This is one of our collections of wall art that is perfect for hanging in gallery wall installations, and is one that you can play around with to your heart's content. Each of these pieces of decorative wall art reflects the ethos that the Phillips Collection personifies; modern organic.

| Size     | 18x1x38"h (20x3x40"h packed) |
|----------|------------------------------|
| Weight   | 9 LBS (11 LBS packed)        |
| Material | Metal                        |
| Finish   | Rust                         |
| Color    | Brown                        |
| SKU      | TH97098                      |
|          |                              |