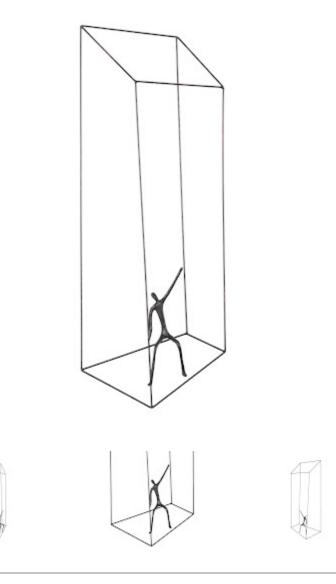

## Rectangular, Sitting

Perception is a critical tool where interior design is concerned, and we've created the Perspective collection of wall art to shake things up a bit. The series of decorative wall sculptures has playful thin figures encased in telescoping wire cages that seem to stretch and morph before the eye, as you can see from the Perspective Front Waving Wall Art. This is one of our collections of wall art that is perfect for hanging in gallery wall installations, and is one that you can play around with to your heart's content. Each of these pieces of decorative wall art reflects the ethos that the Phillips Collection personifies: modern organic.