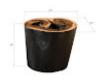

Size Weight Material 29x29x24"h (31x31x26"h packed) 220 LBS (280 LBS packed)

Material **Chamcha Wood** Finish

Color Brown, Black SKU TH97046