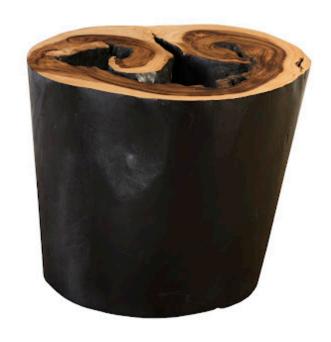

## **CHASM SIDE TABLE**

## **Burnt Edge**

A chasm is a deep crack within the surface of the Earth. Formed from the shifting of tectonic plates beneath the earth's surface, these natural wonders are one of Mother Nature's most impressive brush strokes. The Burnt Edge Chasm Side Tables from Phillips Collection aim to mimic that feeling of awe and wonder from gazing down into the Earth's crust. The Chasm Side Tables are also offered in a natural finish as well, both of which represent the Phillips Collection ethos: modern organic.

Size Weight Material 29x29x24"h (31x31x26"h packed) 220 LBS (280 LBS packed)

Material **Chamcha Wood** Finish

Color Brown, Black SKU TH97046