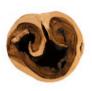

## **Burnt Edge**

A chasm is a deep crack within the surface of the Earth. Formed from the shifting of tectonic plates beneath the earth's surface, these natural wonders are one of Mother Nature's most impressive brush strokes. The Burnt Edge Chasm Side Tables from Phillips Collection aim to mimic that feeling of awe and wonder from gazing down into the Earth's crust. The Chasm Side Tables are also offered in a natural finish as well, both of which represent the Phillips Collection ethos: modern organic.