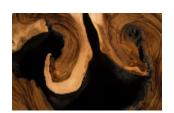

## **Burnt Edge**

A chasm is a deep crack within the surface of the Earth. Formed from the shifting of tectonic plates beneath the earth's surface, these natural wonders are one of Mother Nature's most impressive brush strokes. The Burnt Edge Chasm Side Tables from Phillips Collection aim to mimic that feeling of awe and wonder from gazing down into the Earth's crust. The Chasm Side Tables are also offered in a natural finish as well, both of which represent the Phillips Collection ethos: modern organic.